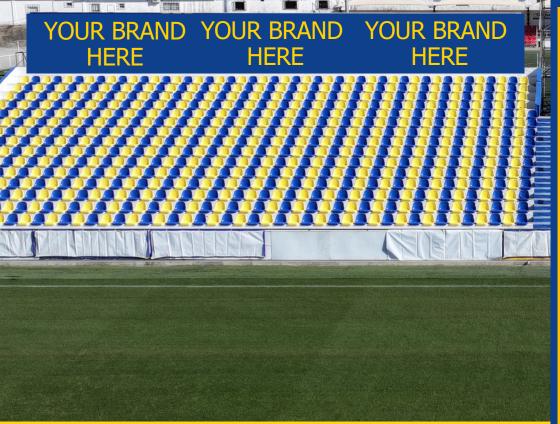

## OUNCOVERED SIDE

Your brand on ...

## TOP ADVERTISING -UNCOVERED SIDE

- Your brand present throughout the entire game.
- Excellent brand recognition.
- Unmistakable attraction from the stadium perspective.
- Maximum visibility, memorable impact, and emotional connection with the fans: your brand at the center of attention!

## PRICES PER SEASON

Price per bench

Eur 2.500

Every bench has the potential to feature up to three sponsors.

PRODUCTION COSTS ARE THE RESPONSIBILITY OF THE SPONSOR. ALL PRICES ARE IN EUROS AND DO NOT INCLUDE IVA.