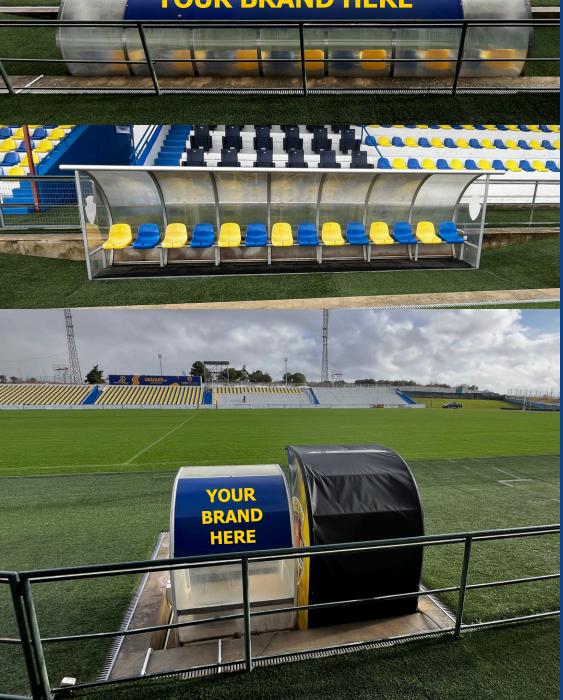

## **YOUR BRAND HERE**

Your brand on ...

## SUBSTITUTES BENCH (TOP)

- High visibility: The substitutes' bench is a focal point during matches, providing significant brand exposure to the audience in the stadium and those watching on TV.
- Brand strengthening: Constant brand exposure helps reinforce your presence in the market and increase recognition.

## FACTS

• Presence at all home competitions of Elvas SAD first team.